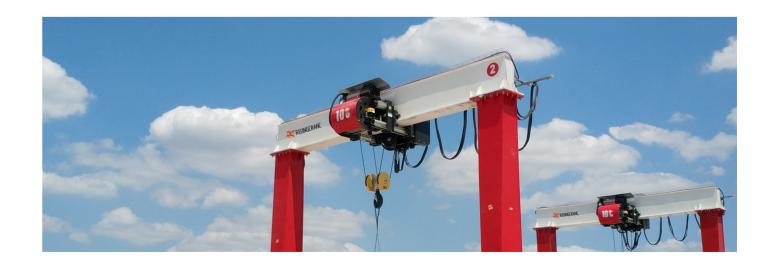

### **Single Girder Gantry Crane**

• Sketch for Info Checking

# **Single Girder Gantry Crane**

Capacity: 1 ~12.5 t

• **Economic Design** : MH model Class: A3 / A4

• European FEM Design : CXTG model Class: A5

| SWL / Load Capacity (ton) | Span (m)   | Max Lifting height (m) | Class |
|---------------------------|------------|------------------------|-------|
| 1                         | 5~28.5     | 3~25                   | A3~A5 |
| 2                         | 5~28.5     | 3~25                   | A3~A5 |
| 3                         | 5~28.5     | 3~25                   | A3~A5 |
| 5                         | 5~28.5     | 3~25                   | A3~A5 |
| 8                         | 5~28.5     | 3~25                   | A3~A5 |
| 10                        | 5~28.5     | 3~25                   | A3~A5 |
| 12.5                      | 5~28.5     | 3~25                   | A3~A5 |
| Customized                | Customized | Customized             | N/A   |