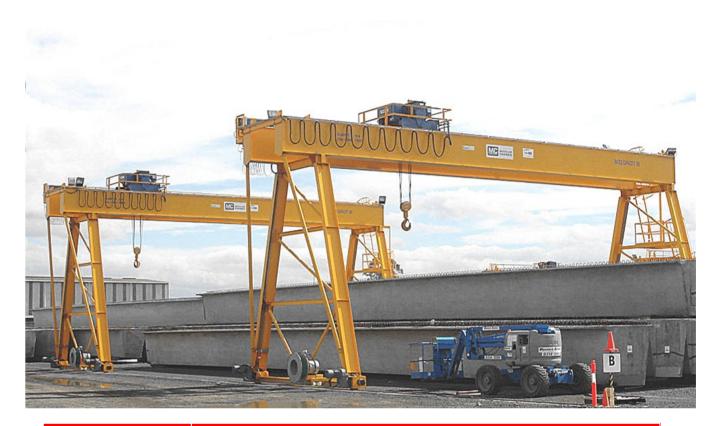

12.5                      | 5~28.5     | 3~25                   | A3~A5 |
| Customized                | Customized | Customized             | N/A   |

• Pendent or Remote or Cabin control • Indoor or Outdoor • Anti-explosion • More hoist

P 01 P 02



### **Double Girder Gantry Crane**

• Sketch for Info Checking

#### **FRONT VIEW**



### **CRANE LAYOUT**



#### 1) Necessary Info needed from client for offer

- SWL / Load Capacity
- Span (S)
- Max. Lifting Height (H1) Outreach R or L

- Travel Rail Length (L)
- Quantity of crane on rail Power Voltage

- 2) More info needed from client if available
- Efficient working hours each day
- Material details to lift

• Outdoor or Indoor

• Pendent control or Remote control or Cabin control

# **Double Girder Gantry Crane**

Capacity: 5~800 t



| Capacity (ton) | Span (m)   | Max Lifting height (m) | Class      |
|----------------|------------|------------------------|------------|
| 5              | 5~35       | 3~25                   | A5         |
| 10             | 5~35       | 3~25                   | A5         |
| 15             | 5~35       | 3~25                   | A5, A6, A7 |
| 20             | 5~35       | 3~25                   | A5, A6, A7 |
| 30             | 5~35       | 6~35                   | A5, A6, A7 |
| 50             | 5~35       | 6~35                   | A5, A6, A7 |
| 80             | 5~35       | 6~35                   | A5, A6, A7 |
| 100            | 5~35       | 6~35                   | A5, A6, A7 |
| 120 ~800       | 5~35       | 6~35                   | A5, A6, A7 |
| Customized     | Customize