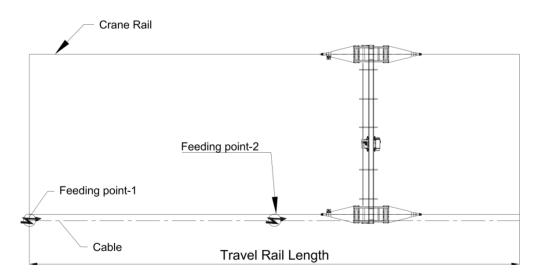

### **CRANE LAYOUT**

#### 1) Necessary Info needed from client for offer

- SWL / Load Capacity
- Span (S)
- Max. Lifting Height (H1) Outreach R or L

- Travel Rail Length (L)
- Quantity of crane on rail Power Voltage

- 2) More info needed from client if available
- Efficient working hours each day
- Material details to lift
- Outdoor or Indoor
- Pendent control or Remote control or Cabin control