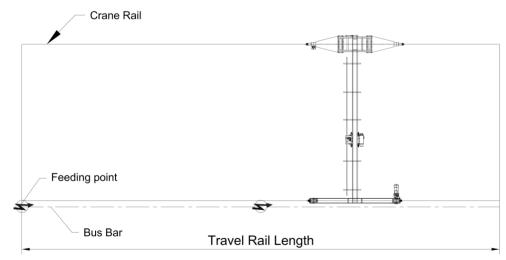

### **CRANE LAYOUT**

#### 1) Necessary Info needed from client for offer

- SWL / Load Capacity
- Span (S)
- Max. Lifting Height (H1) Outreach R or L

- Travel Rail Length (L)
- Quantity of crane on rail Power Voltage

- 2) More info needed from client if available
- Efficient working hours each day
- Material details to lift
- Outdoor or Indoor
- Pendent control or Remote control or Cabin control