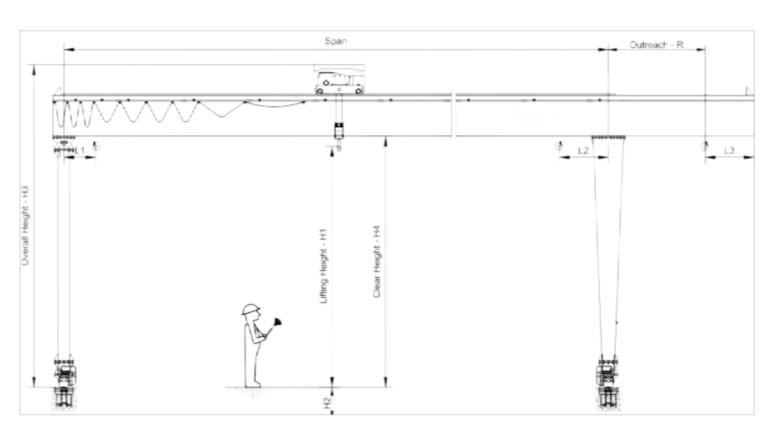

### **Single Girder Gantry Crane**

• Sketch for Info Checking

#### **FRONT VIEW**

### **CRANE LAYOUT**

#### 1) Necessary Info needed from client for offer

- SWL / Load Capacity
- Span (S)
- Max. Lifting Height (H1) Outreach R or L

- Travel Rail Length (L)
- Quantity of crane on rail Power Voltage

- 2) More info needed from client if available
- Efficient working hours each day
- Material details to lift
- Outdoor or Indoor
- Pendent control or Remote control or Cabin control