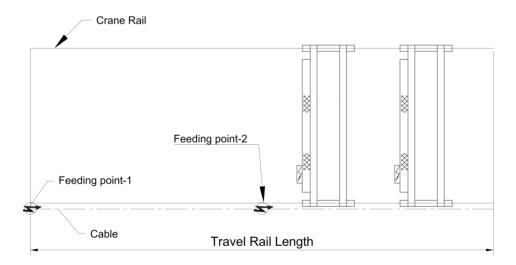

### **CRANE LAYOUT**

#### 1) Necessary Info needed from client for offer

- SWL / Load Capacity
- Span (S)
- Max. Lifting Height (H1) Outreach R or L

- Travel Rail Length (L)
- Quantity of crane on rail Power Voltage

- 2) More info needed from client if available
- Efficient working hours each day
- Material details to lift
- Outdoor or Indoor
- Pendent control or Remote control or Cabin control