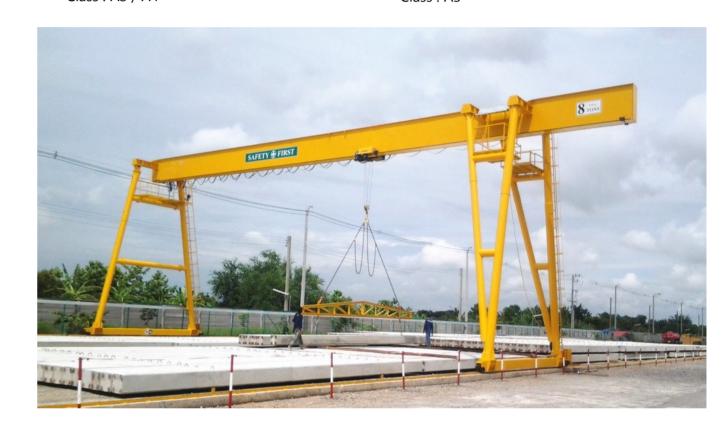

### **Double Girder Gantry Crane**

• Sketch for Info Checking

# **Double Girder Gantry Crane**

Capacity: 5~800 t

| Capacity (ton) | Span (m)   | Max Lifting height (m) | Class      |
|----------------|------------|------------------------|------------|
| 5              | 5~35       | 3~25                   | A5         |
| 10             | 5~35       | 3~25                   | A5         |
| 15             | 5~35       | 3~25                   | A5, A6, A7 |
| 20             | 5~35       | 3~25                   | A5, A6, A7 |
| 30             | 5~35       | 6~35                   | A5, A6, A7 |
| 50             | 5~35       | 6~35                   | A5, A6, A7 |
| 80             | 5~35       | 6~35                   | A5, A6, A7 |
| 100            | 5~35       | 6~35                   | A5, A6, A7 |
| 120 ~800       | 5~35       | 6~35                   | A5, A6, A7 |
| Customized     | Customized | Customized             | N/A        |