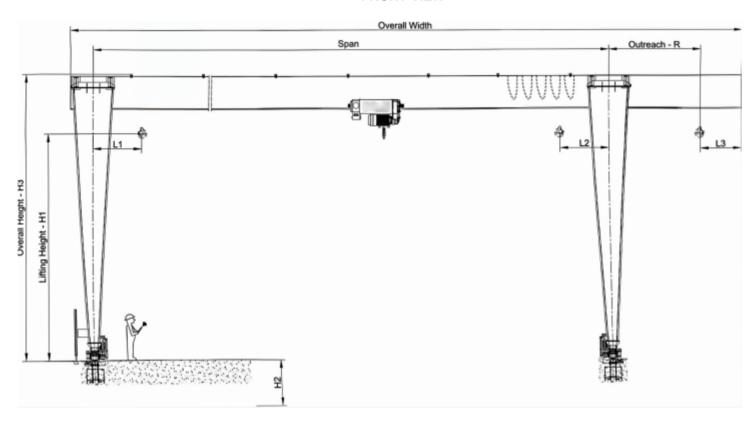

#### **FRONT VIEW**

#### 1) Necessary Info needed from client for offer

- SWL / Load Capacity
- Span (S)
- Max. Lifting Height (H1) Outreach R or L

- Travel Rail Length (L)
- Quantity of crane on rail Power Voltage

- 2) More info needed from client if available
- Efficient working hours each day
- Material details to lift
- Outdoor or Indoor
- Pendent control or Remote control or Cabin control