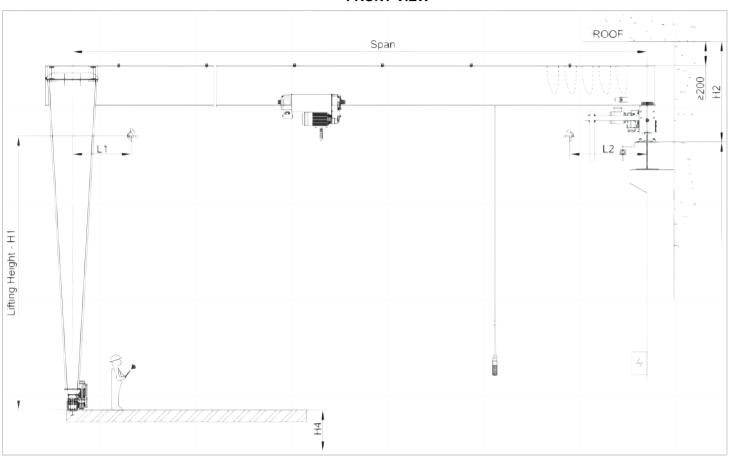

# **Semi-gantry Crane**

• Sketch for Info Checking

#### **FRONT VIEW**

### **CRANE LAYOUT**

### 1) Necessary Info needed from client for offer

- SWL / Load Capacity
- Span (S)
- Max. Lifting Height (H1)

- Travel Rail Length (L)
- Quantity of crane on rail Power Voltage
- 2) More info needed from client if available
- Efficient working hours each day
- Material details to lift