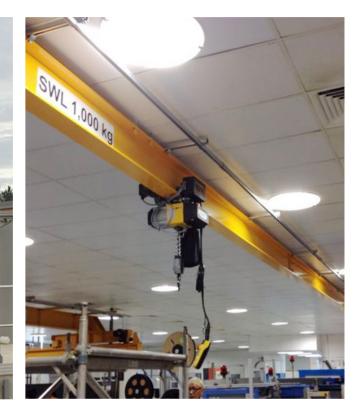

### **Single Girder Overhead Crane**

Capacity: 1 ~12.5 t

• Economic Design : LD model Class: A3 / A4

| SWL / Load Capacity<br>(ton) | Span (m)   | Max Lifting height (m) | Class |
|------------------------------|------------|------------------------|-------|
| 1                            | 5~28.5     | 3~25                   | A3~A5 |
| 2                            | 5~28.5     | 3~25                   | A3~A5 |
| 3                            | 5~28.5     | 3~25                   | A3~A5 |
| 5                            | 5~28.5     | 3~25                   | A3~A5 |
| 8                            | 5~28.5     | 3~25                   | A3~A5 |
| 10                           | 5~28.5     | 3~25                   | A3~A5 |
| 12.5                         | 5~28.5     | 3~25                   | A3~A5 |
| Customized                   | Customized | Customized             | N/A   |