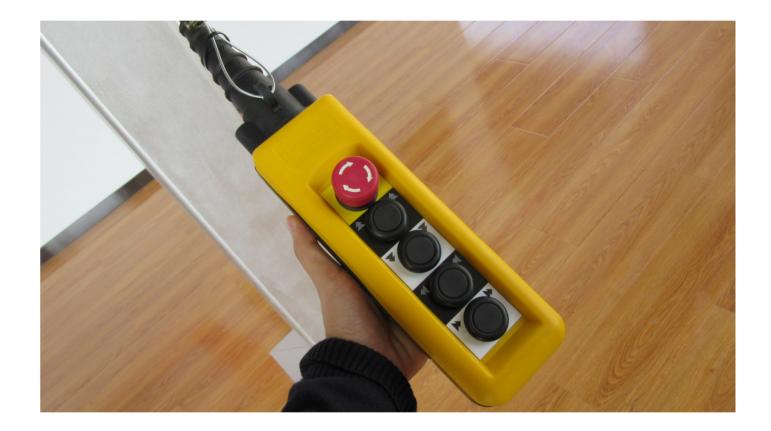

#### • Pendent control or Remote control

#### Option :

Pendent control or Remote control
 Indoor or Outdoor
 Anti-explosion

PROMOTE CLIENT'S BUSINESS