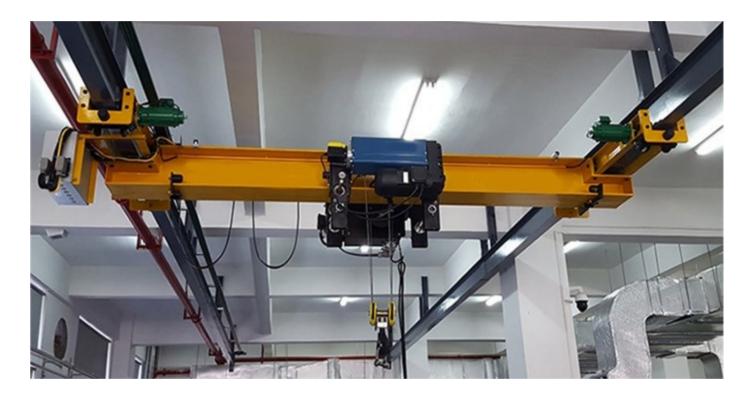

### **Monorail Overhead Crane**

• Sketch for Info Checking

FRONT VIEW

- Quantity of crane
- 2) Parts name

1) Electric chain hoist

2 Manual chain block (option)

Power Voltage

③ Bolt Mounting

### **Monorail Overhead Crane** Capacity: 500kg~10 ton

| Capacity (ton) | Beam Length (m) |
|----------------|-----------------|
| 0.5            | 2~25            |
| 1              | 2~25            |
| 1.5            | 2~25            |
| 2              | 2~25            |
| 3              | 2~25            |
| 5              | 2~25            |
| 10             | 2~25            |
| Customized     | Customized      |

#### Option :

- Pendent control or Remote control
  In
- Electric chain hoist or Manual chain block or Electric wire rope hoist or multiple layers winch

| Max Lifting height (m) |            |  |
|------------------------|------------|--|
|                        | 2~120      |  |
|                        | 2~120      |  |
|                        | 2~120      |  |
|                        | 2~120      |  |
|                        | 2~120      |  |
|                        | 2~120      |  |
|                        | 2~120      |  |
|                        | Customized |  |