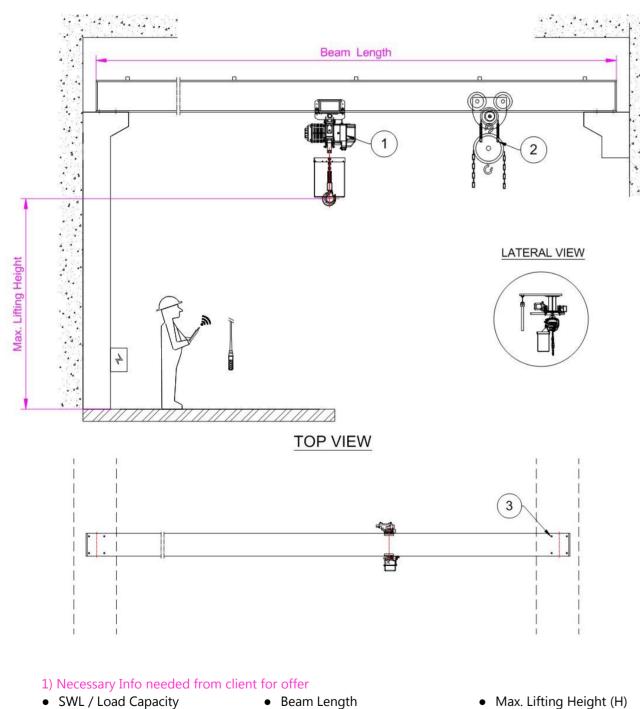

### **Suspended Overhead Crane**

• Sketch for Info Checking

#### 1) Necessary Info needed from client for offer

• Span (S)

• Quantity of crane

- SWL / Load Capacity
- Travel Rail Length (L)
- 2) More info needed from client if available
- Workshop Building Drawing or Size

- Max. Lifting Height (H)
- Power Voltage

#### • Pendent control or Remote control