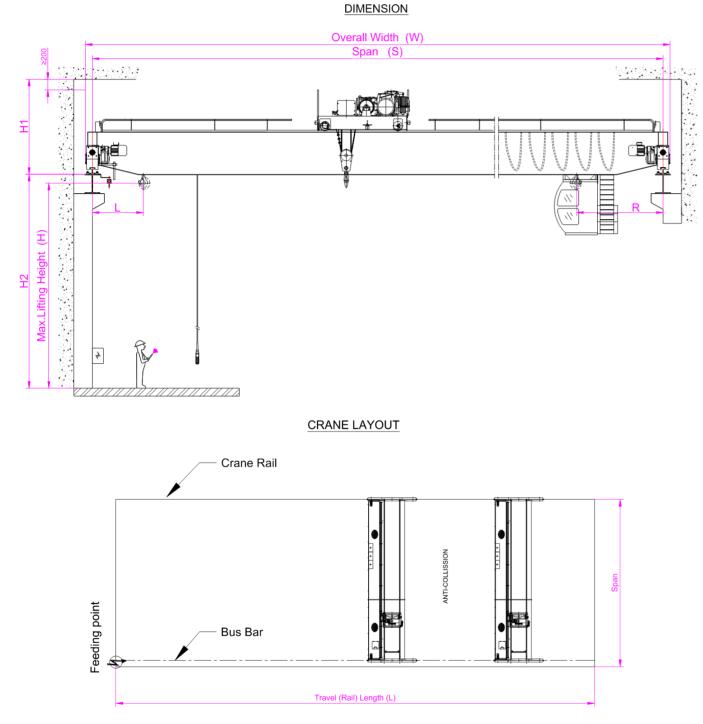

### **EOT - Double Girder Overhead Crane**

• Sketch for Info Checking

1) Necessary Info needed from client for offer

• Span (S)

• Quantity of crane

- SWL / Load Capacity
- Travel Rail Length (L)
- 2) More info needed from client if available
- Workshop Building Drawing or Size
- Height under H-beam (H2)

- Max. Lifting Height (H)
- Power Voltage
- Height above H-beam (H1)
  - Pendent control or Remote control or Cabin control