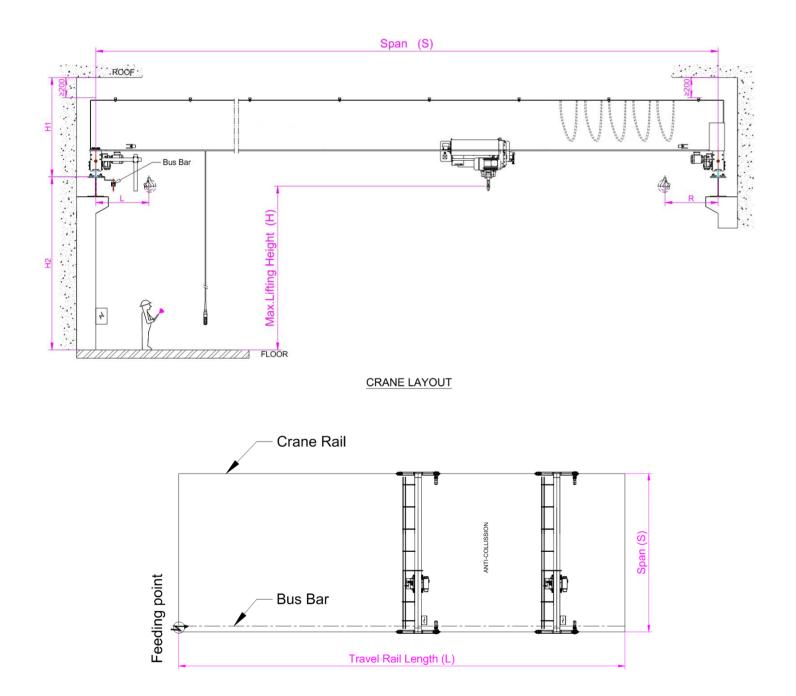

### **EOT - Single Girder Overhead Crane**

• Sketch for Info Checking

DIMENSION

1) Necessary Info needed from client for offer

• Span (S)

• Quantity of crane

- SWL / Load Capacity
- Travel Rail Length (L)
- 2) More info needed from client if available
- Workshop Building Drawing or Size
- Height under H-beam (H2)

- Max. Lifting Height (H)
- Power Voltage
- Height above H-beam (H1)
- Pendent control or Remote control or Cabin control