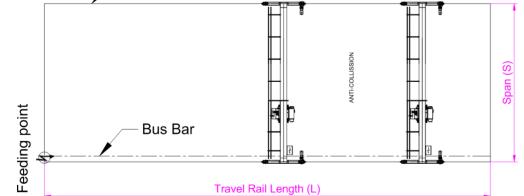

### **EOT - Single Girder Overhead Crane**

• Sketch for Info Checking

DIMENSION

1) Necessary Info needed from client for offer

• Span (S)

• Quantity of crane

- SWL / Load Capacity
- Travel Rail Length (L)
- 2) More info needed from client if available
- Workshop Building Drawing or Size
- Height under H-beam (H2)

- Max. Lifting Height (H)
- Power Voltage
- Height above H-beam (H1)
- Pendent control or Remote control or Cabin control