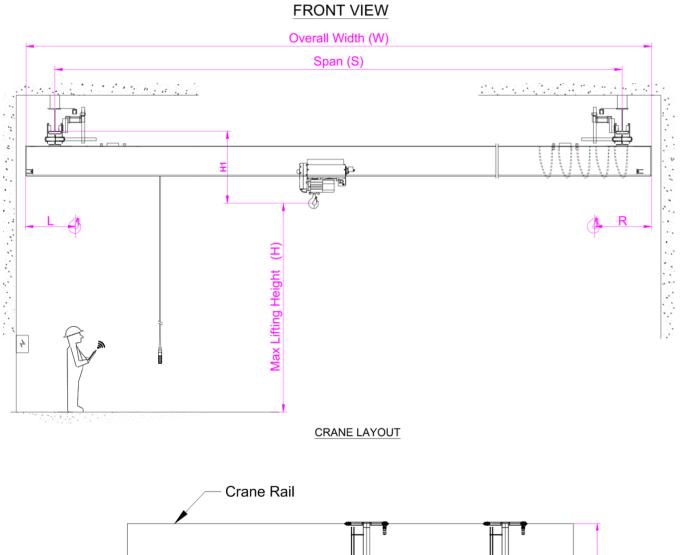

### **EOT - Single Girder Overhead Crane**

• Sketch for Info Checking

DIMENSION

1) Necessary Info needed from client for offer

• Span (S)

• Quantity of crane

- SWL / Load Capacity
- Travel Rail Length (L)
- 2) More info needed from client if available
- Workshop Building Drawing or Size
- Height under H-beam (H2)

- Max. Lifting Height (H)
- Power Voltage
- Height above H-beam (H1)
- Pendent control or Remote control or Cabin control